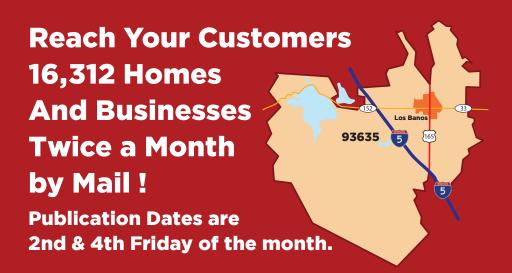

# Audience

Our twice-monthly paper will have a total circulation of **17,000** serving the 45,532 residents in Los Banos and more in the surrounding area.

But our paper doesn't cater to one demographic. Just like our diverse community, we cover wide ranging stories that have appeal to both young and seniors alike.

Advertising with us, means you get access to the only local direct-mail newspaper serving our 45,532 Los Banos residents.

Good news travels fast, and no better news comes to you than from people you know and trust. The people of Los Banos have been able to trust Los Banos Enterprise news for more than a century. It's where your customers go to find out where to go.

Advertise with us, the only local direct-mail newspaper serving the 45,532 residents of Los Banos.